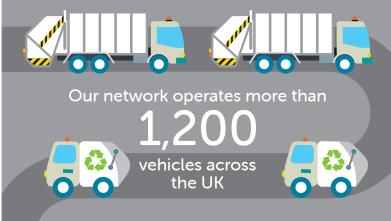

The National Resource Consortium (NRC) offers businesses and organisations across the UK a new approach to national waste and recycling management.

Our resource management network offers unrivalled waste collection and processing capacity, led by the UK's leading independent waste firms, whose combined expertise outstrips all other providers.