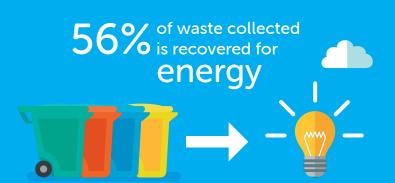

### We take a sustainable approach

NRC is committed to supporting customers to maximise their recycling and recovery rates. We divert around 98% of waste from landfill and recycle more than 40%. We can improve your organisation's sustainability and unlock the value in your resources.