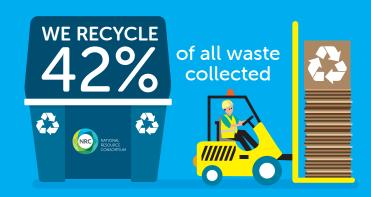

### We take a sustainable approach

NRC is committed to supporting customers to maximise their recycling and recovery rates. We divert around 98% of waste from landfill and recycle more than 40%. We can improve your organisation's sustainability and unlock the value in your resources.