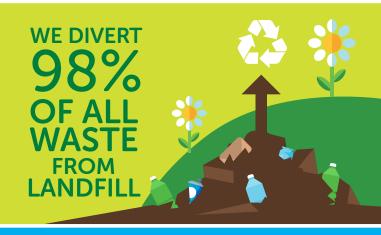

### We take a sustainable approach

NRC is committed to supporting customers to maximise their recycling and recovery rates. We divert around 98% of waste from landfill and recycle more than 40%. We can improve your organisation's sustainability and unlock the value in your resources.