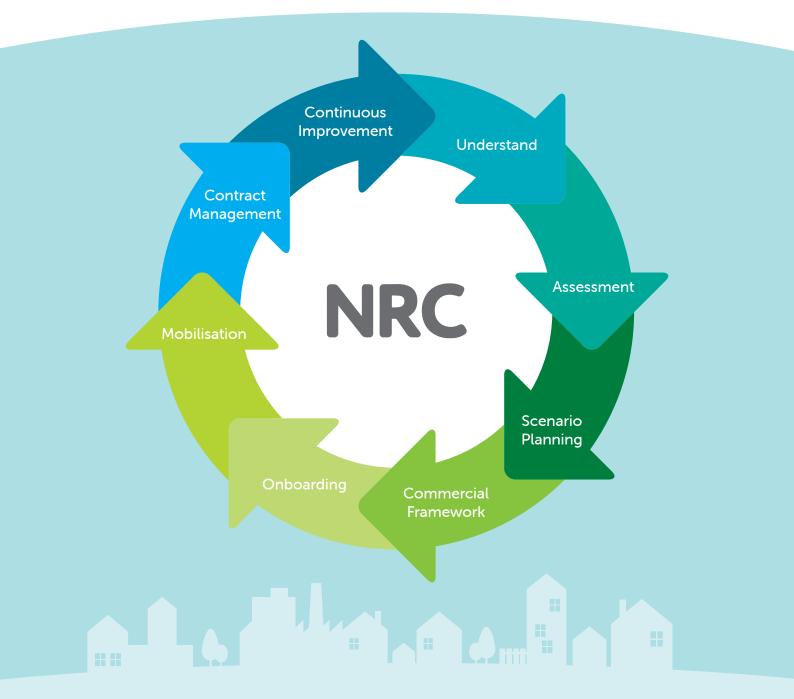

# A MADE-TO-MEASURE RESPONSE

#### We work in partnership with every customer to:

- 1. understand their business and requirements in detail
- 2. plan the right system to meet the needs of every site
- 3. support staff at all levels through the change process
- 4. provide thorough reporting and analysis to deliver continuous improvement