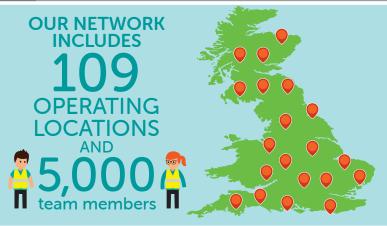

### YOUR WASTE AND RECYCLING PARTNER

The National Resource Consortium (NRC) connects you to the flexibility, responsiveness and bespoke service of local waste providers, backed by corporate-quality capacity and outstanding service, across 100% of the UK.

The National Resource Consortium (NRC) offers businesses and organisations across the UK a new approach to national waste and recycling management.

Our resource management network offers unrivalled waste collection and processing capacity, led by the UK's leading independent waste firms, whose combined expertise outstrips all other providers.