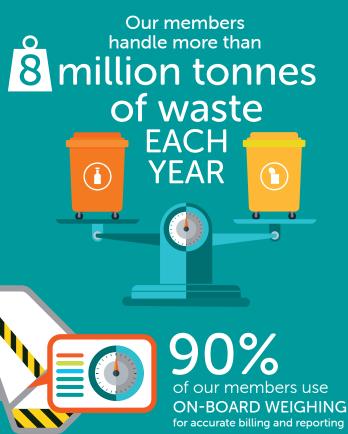

### We take a sustainable approach

NRC is committed to supporting customers to maximise their recycling and recovery rates. We divert around 98% of waste from landfill and recycle more than 40%. We can improve your organisation's sustainability and unlock the value in your resources.